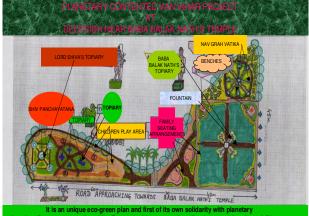

Note: \*(-) Error

It is an unique eco-green plan and first of its own solidarity with planetary relaxation /Contentment and positive Energy in this proposed confined proposed project of Planetary Contented Van Vihar(PCVV) at Deotsidh. This shall comprise of Navgrah Vatika, Shiv Panchayatana and other efficacious trees / plant species which have significant references in our ancient scriptures like all ur Puranas especially Matasaya, VishnuPuranas, Vedas and Shrimad Bhagvad Geeta. Also it is believed that divine beings manifest as trees / plantsand people worship them to fulfill their desires or to please the ord. A cocept is importantly introduced here to provide a sacred belief place to worship plants countering effects.